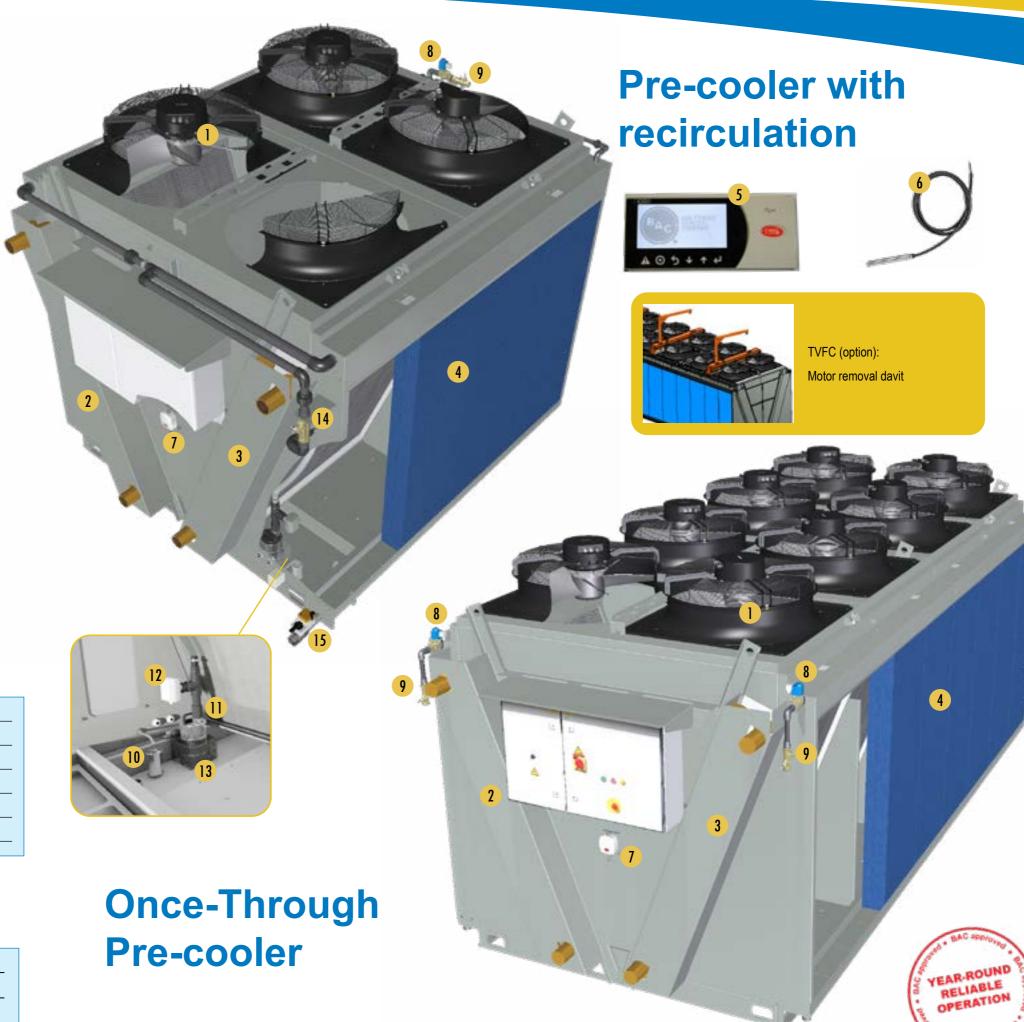

## TVFC adiabatic cooler

- 1. Fan-motor combination
- 2. Left coil
- 3. Right coil
- 4. Pre-cooling pad
- 5. Adiabatic controller
- 6. Immersion sensor
- 7. Air sensor
- 8. Solenoid valve
- 9. City water flow regulating valve

## Only for Pre-cooler with recirculation

- 10. Electric water level control
  - 11. Pump
  - 12. Pump flow switch
- 13. Strainer
  - 14. Flow regulating valve pump
  - 15. Ball drain valve