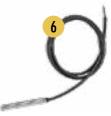

**Once-Through Pre-cooler** 

2. Left coil

3. Right coil

4. Pre-cooling pad

5. Adiabatic controller

pressure sensor

7. Air sensor 8. Solenoid valve

9. City water flow regulating valve