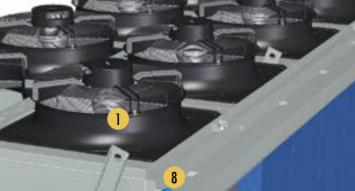

**Once-Through Pre-cooler** 

2. Left coil

3. Right coil

4. Pre-cooling pad

5. Adiabatic controller

pressure sensor

7. Air sensor 8. Solenoid valve

9. City water flow regulating valve

## Only for Pre-cooler with recirculation

10. Electric water level control

11. Pump

12. Pump flow switch

13. Strainer

14. Flow regulating valve pump

15. Ball drain valve