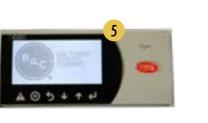

**Once-Through Pre-cooler** 

2. Left coil

3. Right coil

4. Pre-cooling pad

5. Adiabatic controller

pressure sensor

7. Air sensor 8. Solenoid valve

9. City water flow regulating valve