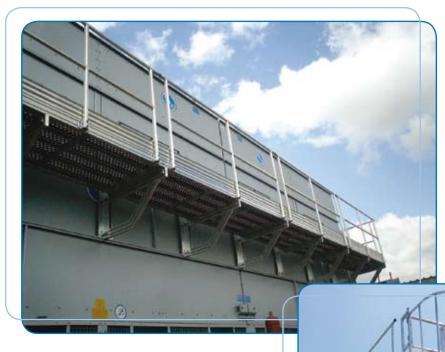

### **Features**

Safe working platform at the top of BAC units for:

- Removal, inspection, cleaning and disinfection of drift eliminators
- ✓ Inspection, maintenance and cleaning of the spray water distribution system
- ✓ Inspection of the top of the fill pack or heat exchange coil
- ✓ Easy removal of pack bundles for disassembly, cleaning or replacement
- Access to discharge sound attenuation or discharge ducting for inspection and cleaning

# Construction

- Matching platform/walkway, handrailing with toeboard and access ladder with safety cage
- Compliance with EN ISO 14122 Parts 2, 3 and 4
- Lightweight, high strength aluminium construction
- ✓ Anti-slip, punched aluminium plate platform/walkway
- Alternative ladder locations to suit site layout
- Extended ladder and safety cage for elevated units is available
- Access ladder with expanded cage and safety gate at platform level
- ✓ Fits directly onto the side of BAC units without the need for any other external support or bracing
- Supplied knocked down for mounting at site to both new and existing BAC units
- Can be fitted to units either with or without discharge attenuation or other discharge attachments

BAC Model VXI Closed Circuit Cooling Tower with Discharge Sound Attenuation Package

Access Ladder, Safety Cage, Platform and Handrailing

For more information contact: