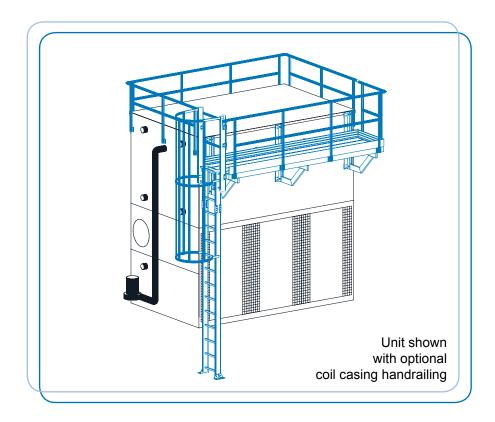

### **Features**

Safe working platform at the top of BAC units for:

- Removal, inspection, cleaning and disinfection of drift eliminators
- ✓ Inspection, maintenance and cleaning of the spray water distribution system
- ✓ Inspection of the top of the fill pack or heat exchange coil
- ✓ Easy removal of pack bundles for disassembly, cleaning or replacement
- Access to discharge sound attenuation or discharge ducting for inspection and cleaning

# Construction

- Matching platform/walkway, handrailing with toeboard and access ladder with safety cage
- Compliance with EN ISO 14122 Parts 2, 3 and 4
- Lightweight, high strength aluminium construction
- ✓ Anti-slip, punched aluminium plate platform/walkway
- Alternative ladder locations to suit site layout
- Extended ladder and safety cage for elevated units is available
- Access ladder with expanded cage and safety gate at platform level
- ✓ Fits directly onto the side of BAC units without the need for any other external support or bracing
- Supplied knocked down for mounting at site to both new and existing BAC units
- Can be fitted to units either with or without discharge attenuation or other discharge attachments

BAC Model VXI Closed Circuit Cooling Tower with Discharge Sound Attenuation Package

Access Ladder, Safety Cage, Platform and Handrailing

For more information contact: