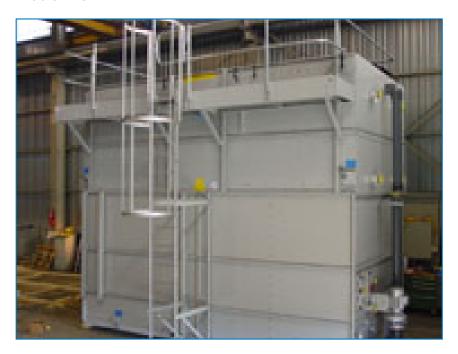

## **Platforms**

Platforms facilitate **easier** and **safer access** to the **top level** of the unit, making inspection and maintenance easier and conforming to European safety standards.

## Installed platforms

- help you comply with local safety regulations
- prevent accidental risks during inspection and maintenance of your cooling tower
- facilitate the inspection and maintenance of your cooling tower