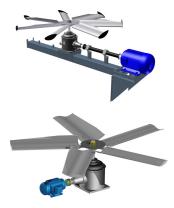

#### Gear drive system with externally mounted motor

The gearbox is linked to a TEFC motor, which is located outside the airstream, through a non-corrosive composite drive <u>fan shaft</u>.

#### Gear drive system with close coupled motor

Some large induced draft cooling towers have an optional close-coupled motor. The gearbox is linked to the motor through a flexible coupling.