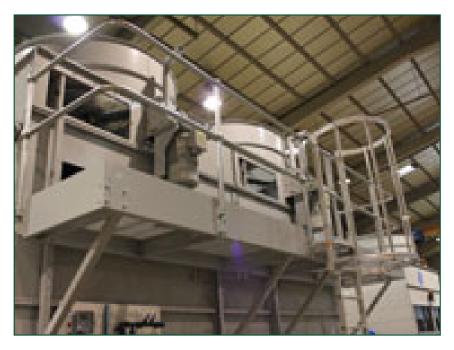

## Platforms, ladders, safety cage and handrailsers

## Options and accessories

Platforms, ladders, safety cage and handrail

**Platforms**, a ladder, safety cage and handrails facilitate easier and safer access to the top level of the unit, making inspection and maintenance easier and conforming to European safety standards.

- help you comply with local safety regulations
- prevent accidental risks during inspection and maintenance of your condenser
- facilitate the inspection and maintenance of your condenser

Want to extend your condenser with these options for easier and safer inspection? Contact your <u>local</u> BAC representative for more information.