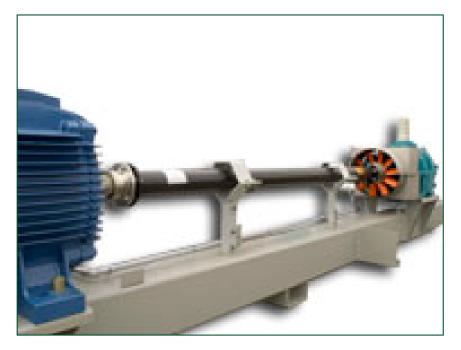

## Gear drive system with externally mounted motor

The gear drive system is a good option for **certain industrial applications**.

The gear drive system, designed with a 2.0 service factor, includes:

- A TEFC motor mounted outside the unit and air stream
- A corrosion resistant carbon-fiber drive shaft with stainless steel hubs

Both motor and drive shaft are separately shipped for easy on-site installation.

**Want to benefit from gear drive system on your cooling equipment?** Ask your <u>local BAC representative</u> for more information.