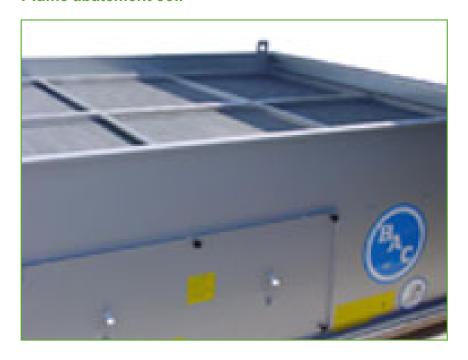

## Plume abatement coil

Finned coils installed in the air discharge of your cooling tower and piped in series with the wet coil offer all this:

- extended dry operation
- reduced or eliminated plume during wet operation
- savings on water and water treatment