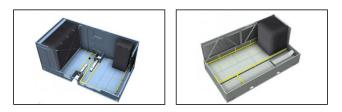

- an automatic bleed control (BCP 0 D)
- water treatment equipment for liquid (<u>BCP 2 D</u> <u>BCP 3 D</u>) chemicals
- a filtration system (PF 64 separator)

A sump sweeper piping system **increases water circulation and agitation** in the basin and is designed to be used in combination with a <u>filtration system</u>.

Sump sweeper piping can be factory-installed or retrofitted on-site.

Want to install sump sweeper piping? Contact your local <u>BAC representative</u> for more information.