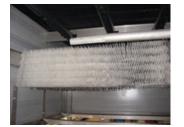

### FRP fill

The FRP fill is tested in the **BAC laboratories**.

#### **Benefits**

- guaranteed original performance
- easy to handle, lift and dismantle
- · easy core inspection
- · easy cleaning: sheet by sheet without dismantling
- ideal for dirty water applications
- low shipping costs: nested shipment and smallest fill stagging

#### **Characteristics**

- BAC tested panel design with telescopic fill support
- 26 mm non-clogging panel spacing
- heavy duty waved FRP panels
- nested for shipment