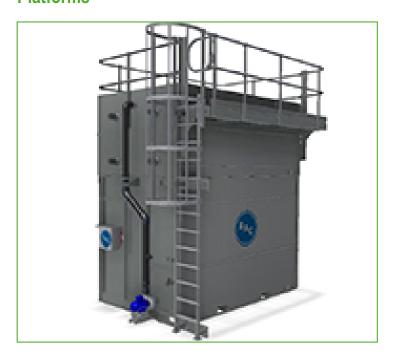

#### **Platforms**

Platforms facilitate **easier** and **safer access** to the **top level** of the unit, making inspection and maintenance easier and conforming to European safety standards.

#### Installed platforms

- help you comply with local safety regulations
- · prevent accidental risks during inspection and maintenance of your closed circuit cooler
- · facilitate the inspection and maintenance of your closed circuit cooler