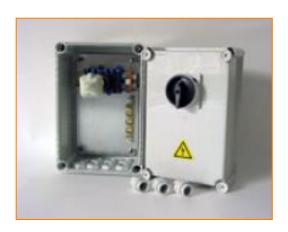

### **Safety switch**

Cuts power to motor with **safety in mind** during inspection or maintenance.