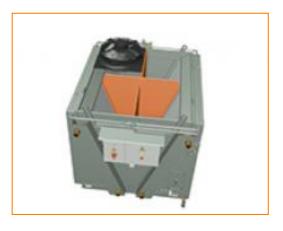

#### **Partitioning panels TVC**

Increase the degree of redundancy, providing a higher backup capacity for your installation.