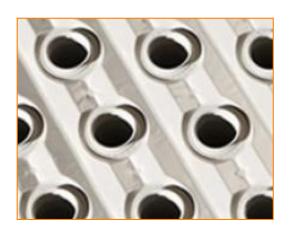

#### **Epoxy coating**

Increase the coil's resistance against a harsh atmosphere.