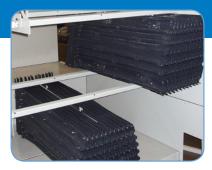

# **BUNDLED FILL OPTION FOR S1500 PRODUCTS**

- Easy to remove
- Easy lifting
- Sheet by sheet dismantling