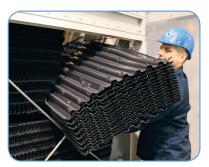

# **BUNDLED FILL OPTION FOR S1500 PRODUCTS**

- Easy to remove
- Easy lifting
- Sheet by sheet dismantling