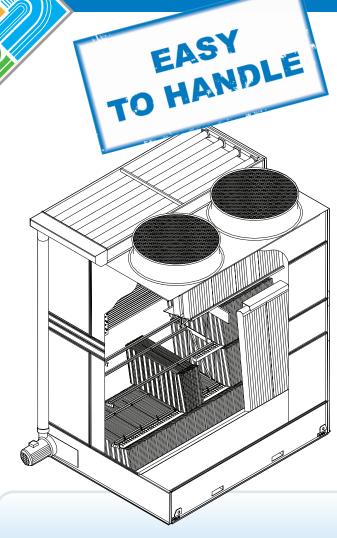

# **BUNDLED FILL OPTION FOR S1500 PRODUCTS**

- Easy to remove
- Easy lifting
- Sheet by sheet dismantling

#### For BAC Series 1500 products:

- TXV open cooling tower
- FXV closed circuit cooling tower
- HXI hybrid wet/dry closed circuit cooling tower
- CXV evaporative condenser
- HXC hybrid condenser

Also available as retrofit for \$1500 products and \$3000 cooling towers.