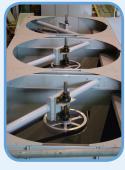

# **BUNDLED FILL OPTION FOR S1500 PRODUCTS**

- Easy to remove
- Easy lifting
- Sheet by sheet dismantling

#### For BAC Series 1500 products:

- TXV open cooling tower
- FXV closed circuit cooling tower
- HXI hybrid wet/dry closed circuit cooling tower
- CXV evaporative condenser
- HXC hybrid condenser

Also available as retrofit for \$1500 products and \$3000 cooling towers.