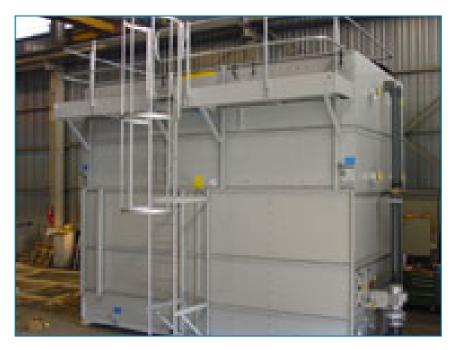

## **Platforms**

Platforms facilitate **easier** and **safer access** to the **top level** of the unit, making inspection and maintenance easier and conforming to European safety standards.

Installed platforms

- help you comply with local safety regulations
- prevent accidental risks during inspection and maintenance of your cooling tower
- facilitate the inspection and maintenance of your cooling tower

**Keen to install platforms on your cooling tower?** Contact your <u>local BAC representative</u> for more detailed cooling tower platform specifications.