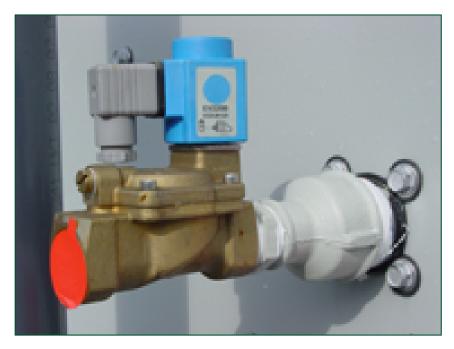

## Electric water level control package

When you require **more precise water level control**, replace the standard mechanical make-up valve with an electrical water level controller. An electric water level control package

- - reduces water consumption
  - helps maintain your system year-round
  - increases the equipment reliability

The package consists of

- a basin-mounted float switch
- a solenoid-activated valve in the make-up water line

The valve closes slowly to minimize water hammer.