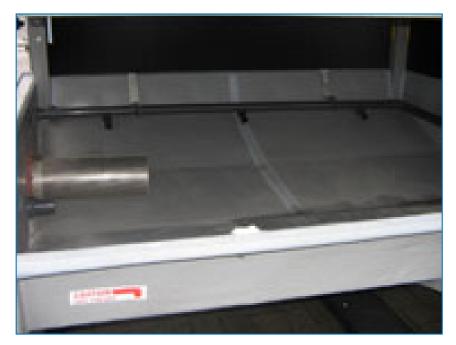

## Sump sweeper piping

A sump sweeper piping system **increases water circulation and agitation** in the basin and is designed to be used in combination with a <u>filtration</u> system. It does all this:

- improves your filtration system performance
- helps improve year-round system hygiene
- requires less cooling tower cleaning
- prevents under deposit corrosion

Sump sweeper piping can be **factory-installed** or **retrofitted** on-site.