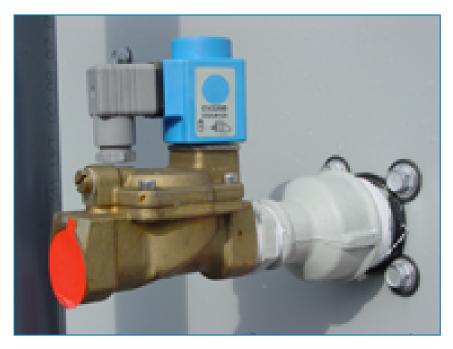

## Electric water level control package

When you require **more precise water level control**, replace the standard mechanical make-up valve with an electrical water level controller. An electric water level control package

- reduces water consumption
  - helps maintain your system year-round
- increases the equipment reliability

The package consists of

- a basin-mounted float switch
- a solenoid-activated valve in the make-up water line

The valve closes slowly to minimize water hammer.