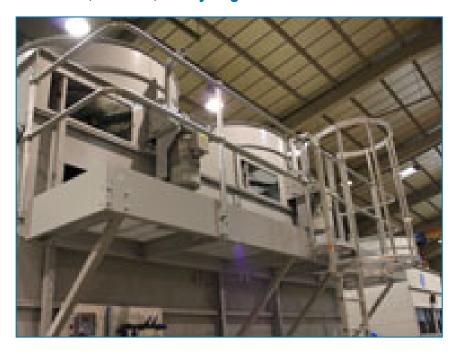

## Platforms, ladders, safety cage and handrail

**Platforms**, a ladder, safety cage and handrails facilitate easier and safer access to the top level of the unit, making inspection and maintenance easier and conforming to European safety standards.

## Installed platforms

- help you comply with local safety regulations
- prevent accidental risks during inspection and maintenance of your cooling tower
- facilitate the inspection and maintenance of your cooling tower