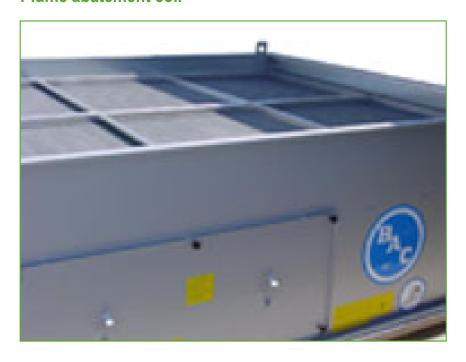

## Plume abatement coil

Finned coils installed in the air discharge of your cooling tower and piped in series with the wet coil offer all this:

- extended dry operation
- reduced or eliminated plume during wet operation
- savings on water and water treatment