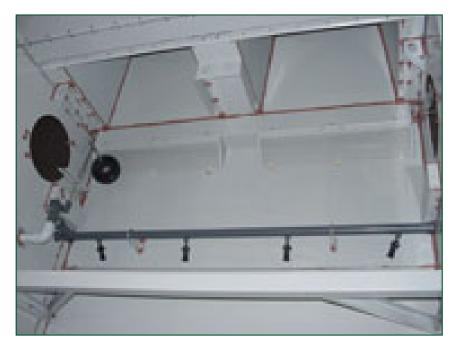

## Sump sweeper piping

A sump sweeper piping system **increases water circulation and agitation** in the basin and is designed to be used in combination with a <u>filtration</u> system. It does all this:

- improves your filtration system performance
- helps improve year-round system hygiene
- requires less condenser cleaning
- prevents under deposit corrosion

Sump sweeper piping can be **factory-installed** or **retrofitted** on-site.