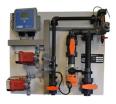

#### BCP 2 D control package

Control package for accurate liquid chemical based water treatment for evaporative cooling systems.

It includes:

- water meter controlled proporsional dosing of a scale and corrosion inhibitor
- automatic conductivity controller of dissolved solids through blow-down
- automatic time based dosing of biocide