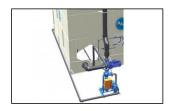

BAC offers a complete range of filtration systems :

• PF 64 Series separator

**Want to install a filter on your cooling equipment?** Contact your <u>BAC representative</u> for more information.