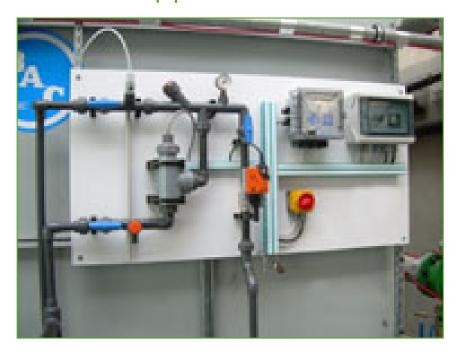

## Water treatment equipment

BAC offers a wide range of **automatic water treatment packages** to control corrosion, scaling, fouling and microbiological growth in cooling systems incorporating BAC cooling towers.

A good water treatment program

- helps reduce water consumption.
- ensures efficient operation and optimal, original performance
- helps improve year-round system hygiene

Want optimal water treatment equipment for your BAC cooling tower?