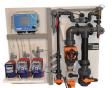

#### BCP 3 D control package

Control package for accurate liquid chemical based water treatment for evaporative cooling systems.

It includes:

- water meter controlled proporsional dosing of a scale and corrosion inhibitor
- automatic conductivity controller of dissolved solids through blow-down
- the 2 biocides are dosed, the primary based on a Redox measurement and the secondary on a periodic basis