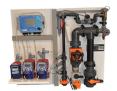

#### **BCP 3 D control package**

Control package for accurate liquid chemical based water treatment for evaporative cooling systems.

It includes:

- water meter controlled proporsional dosing of a scale and corrosion inhibitor
- · automatic conductivity controller of dissolved solids through blow-down
- the 2 biocides are dosed, the primary based on a Redox measurement and the secondary on a periodic basis