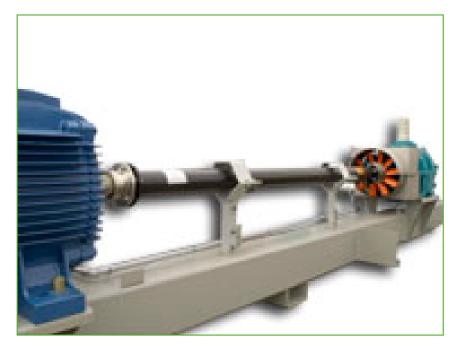

## Gear drive system with externally mounted motor

The gear drive system is a good option for **certain industrial applications**.

The gear drive system, designed with a 2.0 service factor, includes:

- A TEFC motor mounted outside the unit and air stream
- A corrosion resistant carbon-fiber drive shaft with stainless steel hubs

Both motor and drive shaft are separately shipped for easy on-site installation.

**Want to benefit from gear drive system on your cooling equipment?** Ask your <u>local BAC representative</u> for more information.